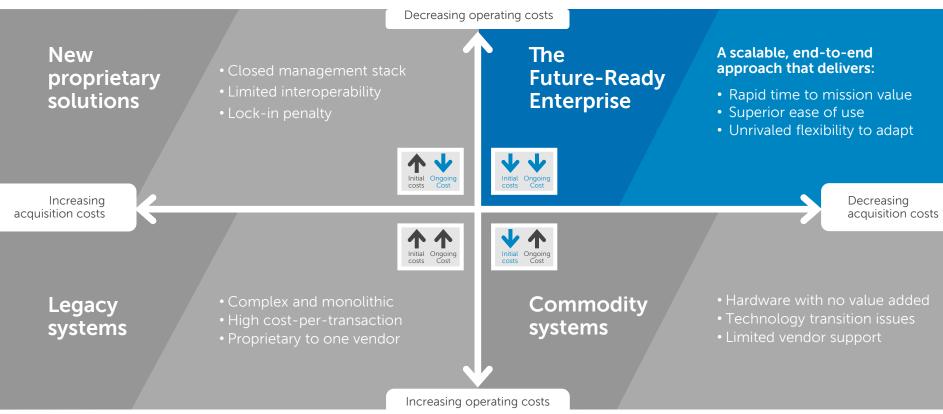

## Modernize Technology and Process

Biggest transformation opportunity for Future Ready Government