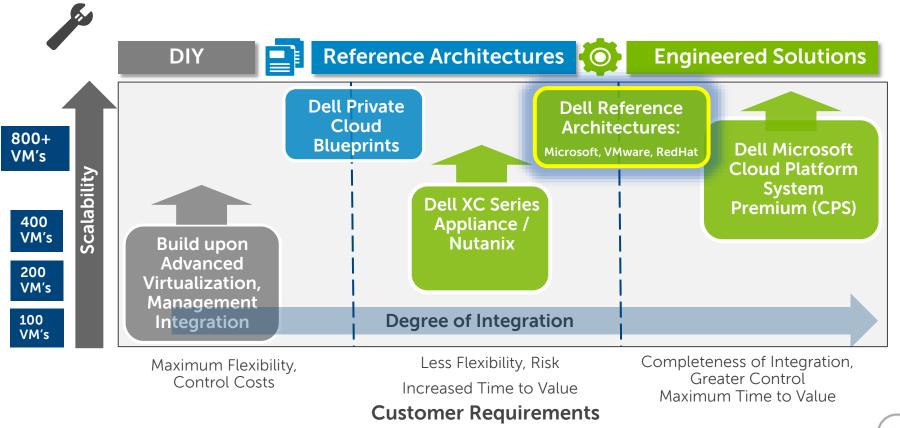

### Cloud Blueprints and Reference Architectures

### Empowering your Mission, your way

Dell Mission – Ready Blueprints