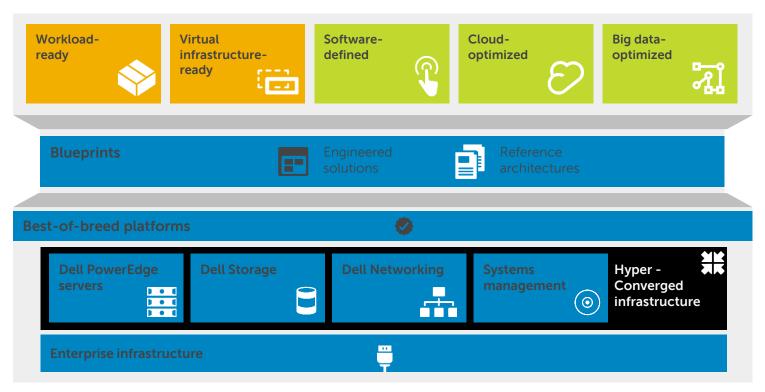

#### Best-in-class solutions—engineered, validated and supported by Dell

UC&C

VDI

Virtualization

Cloud

Data analytics

**Business** processing

**HPC** 

#### **Broad portfolio**

- Proven reference architectures
- Engineered solutions

#### Robust software ecosystem

From Dell and partners