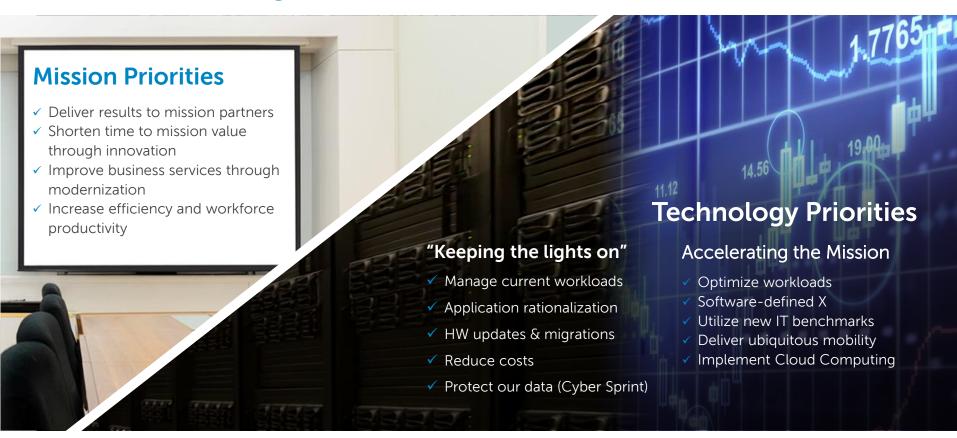

## Modernize Technology and Process

Biggest transformation opportunity for Future Ready Government

### The CIO Paradigm